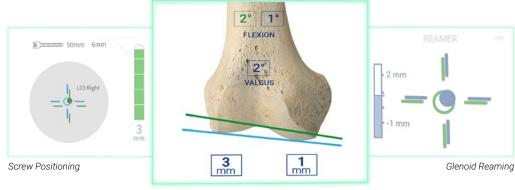

## AUGMENTED REALITY

The perception of real-life environments can be enriched with useful information, measured in real-time by the system and displayed on **NextAR Smart Glasses** worn by the surgeon. This is superimposed on the operative field of view in a highly intuitive way, enabling enhanced decision making and optimizing surgery.

PRESCRIPTION LENSES

WIRELESS SOLUTION

INTEGRATED CAMERA

USB CONNECTION

The protocol is based on CT derived images. These enable an accurate and personalized plan to optimize implant positioning and joint balancing.