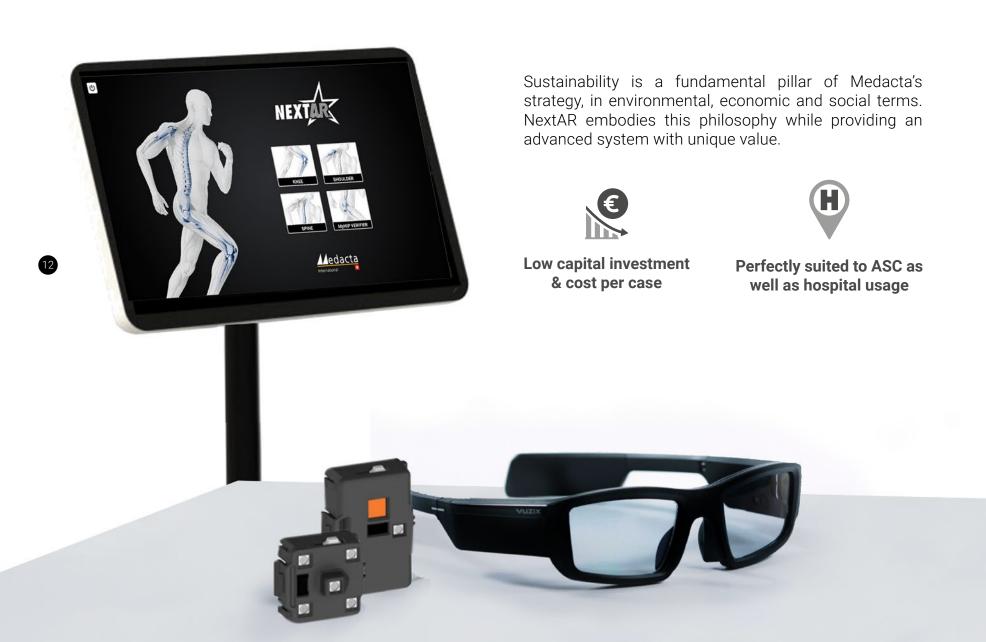

NextAR is a cloud-based system based on MySolutions platform, accessible from any device.

## HEALTHCARE SUSTAINABILITY

Strada Regina - 6874 Castel San Pietro - Switzerland Phone +41 91 696 60 60 - Fax +41 91 696 60 66