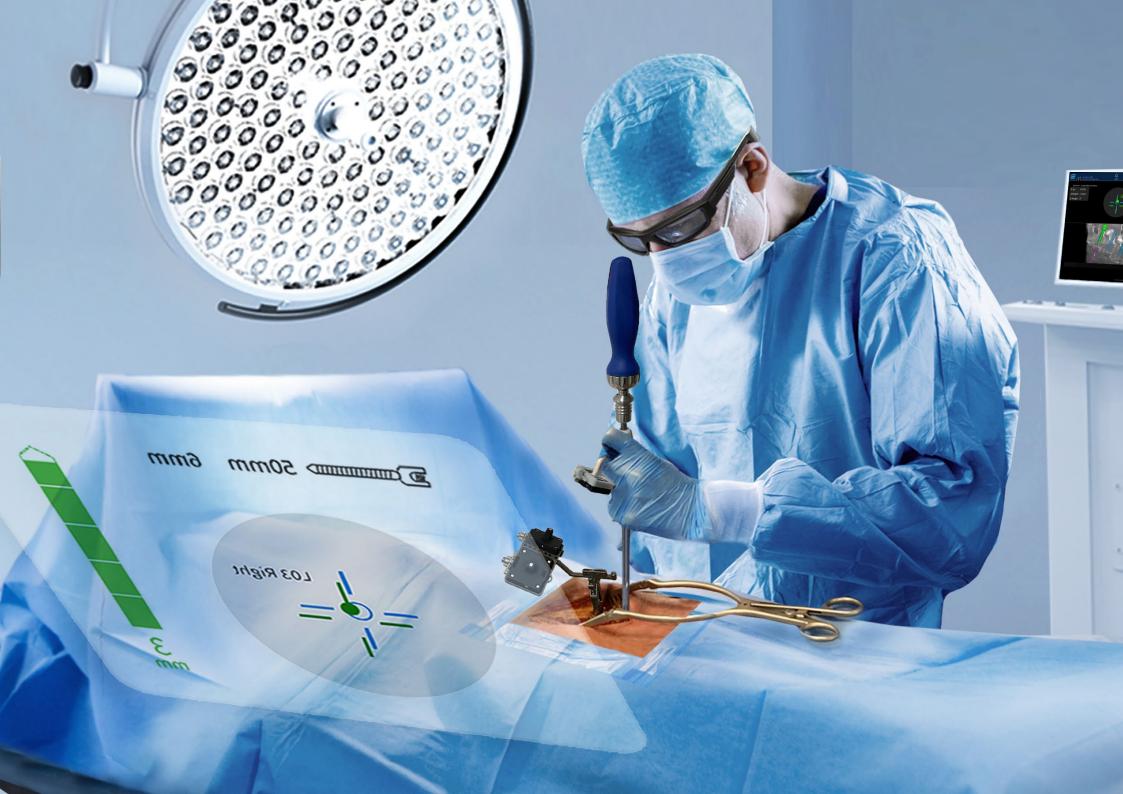

## AUGMENTED REALITY

The perception of real-life environments can be enriched with useful information, measured in real-time by the system and displayed on **NextAR Smart Glasses** worn by the surgeon. This is superimposed on the operative field of view in a highly intuitive way, enabling enhanced decision making and optimizing surgery.

PRESCRIPTION LENSES

WIRELESS SOLUTION

INTEGRATED CAMERA

USB CONNECTION

The protocol is based on CT derived images. These enable an accurate and personalized plan to optimize implant positioning and joint balancing.