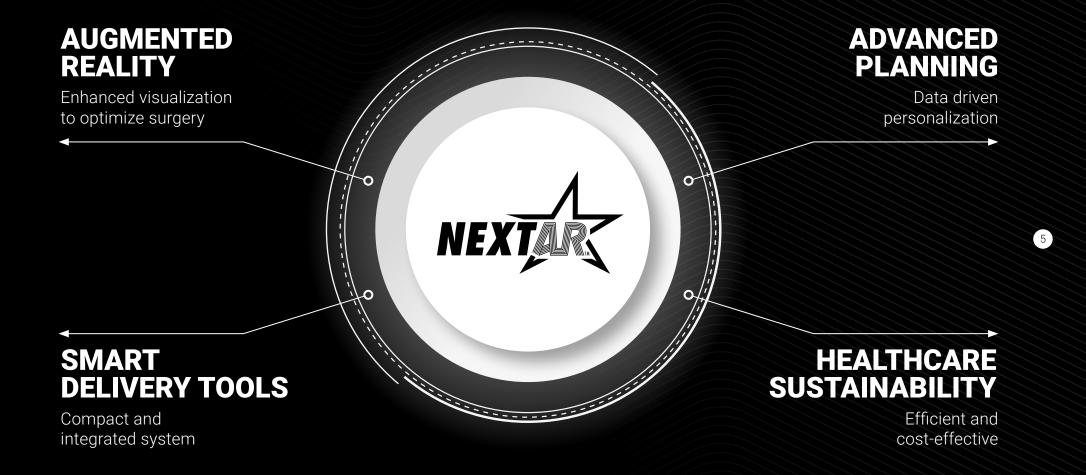

## AUGMENTED REALITY

The perception of real-life environments can be enriched with useful information, measured in real-time by the system and displayed on **NextAR Smart Glasses** worn by the surgeon. This is superimposed on the operative field of view in a highly intuitive way, enabling enhanced decision making and optimizing surgery.

PRESCRIPTION LENSES

WIRELESS SOLUTION

INTEGRATED CAMERA

USB CONNECTION

The protocol is based on CT derived images. These enable an accurate and personalized plan to optimize implant positioning and joint balancing.

## HEALTHCARE SUSTAINABILITY

Strada Regina - 6874 Castel San Pietro - Switzerland Phone +41 91 696 60 60 - Fax +41 91 696 60 66