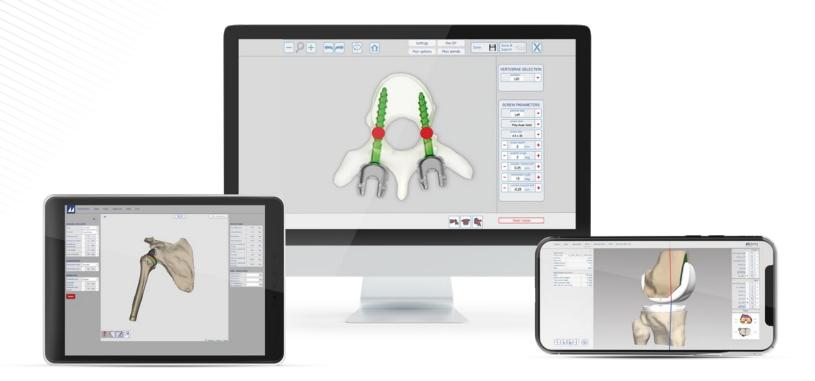

NextAR is a cloud-based system based on MySolutions platform, accessible from any device.