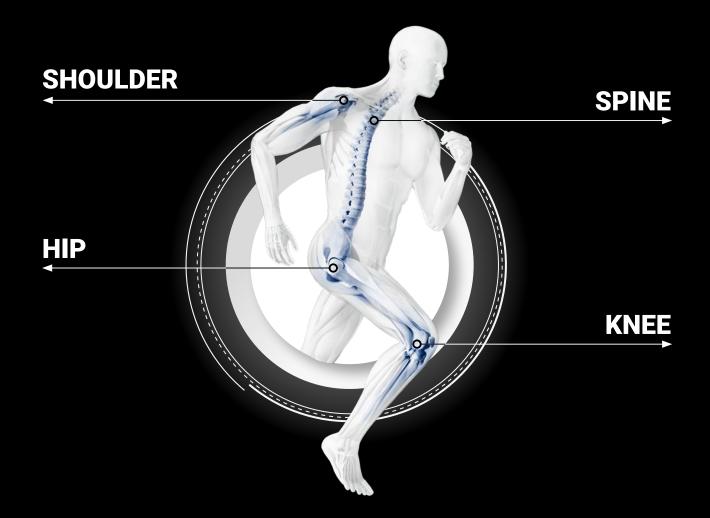

A single platform for all your procedures



Look beyond the ordinary



## AUGMENTED REALITY

The perception of real-life environments can be enriched with useful information, measured in real-time by the system and displayed on **NextAR Smart Glasses** worn by the surgeon. This is superimposed on the operative field of view in a highly intuitive way, enabling enhanced decision making and optimizing surgery.





PRESCRIPTION LENSES



WIRELESS SOLUTION



INTEGRATED CAMERA



USB CONNECTION











The protocol is based on CT derived images. These enable an accurate and personalized plan to optimize implant positioning and joint balancing.

NextAR is a cloud-based system based on MySolutions platform, accessible from any device.













## HEALTHCARE SUSTAINABILITY









Strada Regina - 6874 Castel San Pietro - Switzer