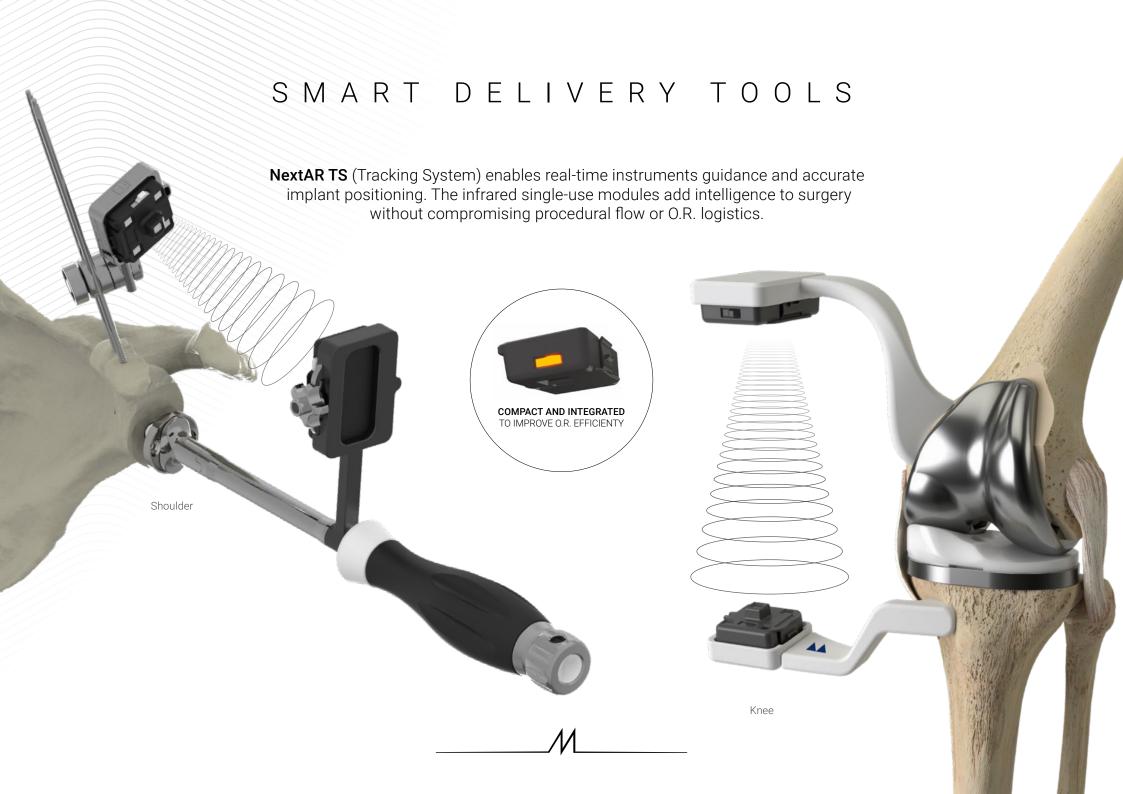

A single platform for all your procedures



Look beyond the ordinary



## AUGMENTED REALITY

The perception of real-life environments can be enriched with useful information, measured in real-time by the system and displayed on **NextAR Smart Glasses** worn by the surgeon. This is superimposed on the operative field of view in a highly intuitive way, enabling enhanced decision making and optimizing surgery.





PRESCRIPTION LENSES



WIRELESS SOLUTION



INTEGRATED CAMERA



USB CONNECTION











The protocol is based on CT derived images. These enable an accurate and personalized plan to optimize implant positioning and joint balancing.

NextAR is a cloud-based system based on MySolutions platform, accessible from any device.













## HEALTHCARE SUSTAINABILITY









Strada Regina - 6874 Castel San Pietro - Switzerland Phone +41 91 696 60 60 - Fax +41 91 696 60 66

## www.medacta.com - info@medacta.ch

This product is not available in all countries.

Product availability is dependent upon the registration requirements for your country.

Please check the regulatory status with a local Medacta Sales rep.

All trademarks are property of their respective owners and are registered at least in Swizerland.